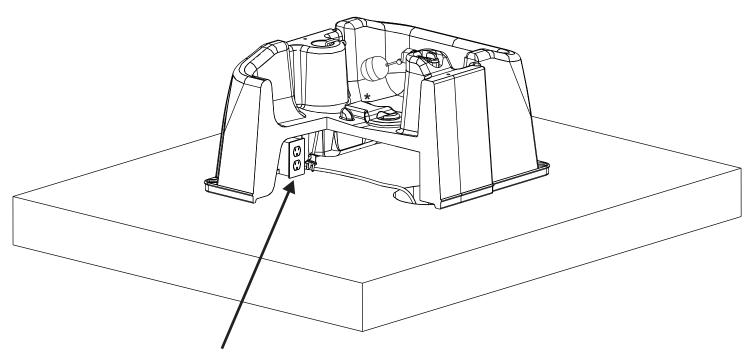

#### Installation of the Model C-500 Submersible Heater

\* The Model C-500 (240 ac) is safe to use in plastic and structural foam tanks.

Have a qualified electrician install a properly grounded receptacle outlet, acceptable for outdoor use and protected from the rain and snow.