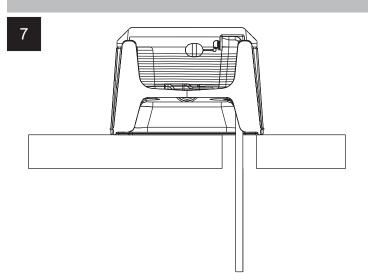

## Installation

#### VS20LPE





[T] 800-269-6533 or 519-935-2211 [F] 519-935-2174 spi@spiplastics.com www.spiplastics.com





## Installation

VS20LPE



Water Pressure: Please note the valve is appropriate for water pressure up to 55 psi.

Updated: July 2015

#### Installation of the Model C-500 Submersible Heater

\* The Model C-500 (240 ac) is safe to use in plastic and structural foam tanks.



Have a qualified electrician install a properly grounded receptacle outlet, acceptable for outdoor use and protected from the rain and snow.

Copyright © 2006 - 2022 SPI Plastics Inc. All rights reserved Printed in Canada



[T] 800-269-6533 or 519-935-2211

[F] 519-935-2174

spi@spiplastics.com www.spiplastics.com







### Incoming Line Heat Tape for VS20LPE

1



2





2



# Warranty Policy



pressure up to 55 psi.

It is the goal of SPI Plastics Inc. to provide our customers with the finest in livestock watering equipment products.

SPI