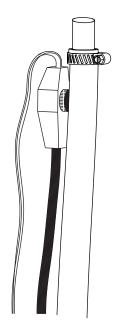

#### Installation of the Model C-500 Submersible Heater

\* The Model C-500 (240 ac) is safe to use in plastic and structural foam tanks.

Have a qualified electrician install a properly grounded receptacle outlet, acceptable for outdoor use and protected from the rain and snow.