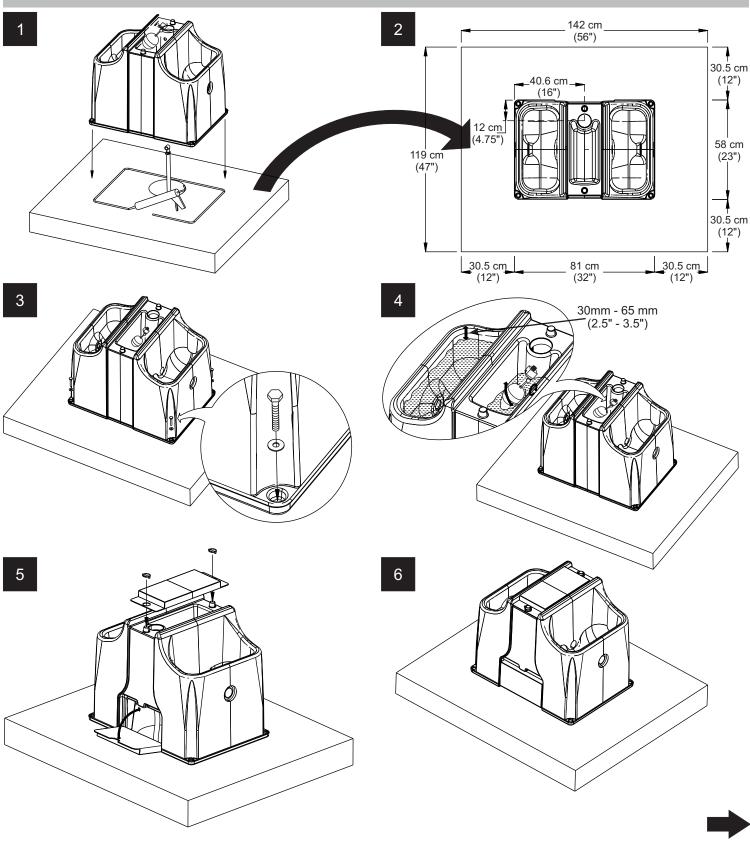

## Installation

VS20E

165 Stoneman Drive, Box 100 Shallow Lake, ON N0H 2K0 Canada [T] 800-269-6533 or 519-935-2211

[F] 519-935-2174

spi@spiplastics.com www.spiplastics.com

VS20E