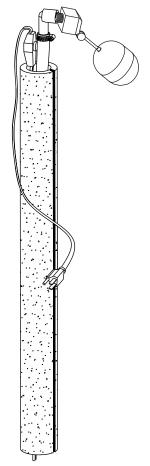

## Installation of the Model C-500 Submersible Heater

\* The Model C-500 is safe to use in plastic and structural foam tanks.

Have a qualified electrician install a properly grounded receptacle outlet, acceptable for outdoor use and protected from the rain and snow