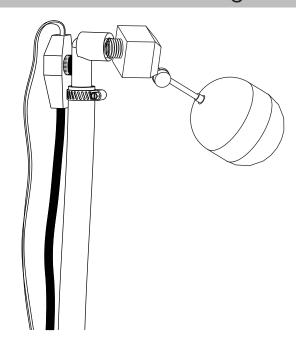

SPI provides a 1 (One) Year Warranty for: Water Pressure: The valve is appropriate for water

• Float and Valve

Door Hinges

• Submersible Heater and Heat Tape

\*\*Note: To ensure the life of your electric livestock waterer be sure that the waterer is drained and shut off when not in use.