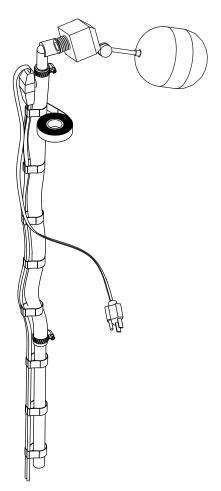

## Installation

VS20E



165 Stoneman Drive, Box 100 Shallow Lake, ON N0H 2K0 Canada [T] 800-269-6533 or 519-935-2211

[F] 519-935-2174

spi@spiplastics.com www.spiplastics.com







VS20E



## Installation of the Model C-500 Submersible Heater

\* The Model C-500 is safe to use in plastic and structural foam tanks.



Have a qualified electrician install a properly grounded receptacle outlet, acceptable for outdoor use and protected from the rain and snow





## Installation

Incoming Line Heat Tape for VS20E

1



2



3





## Warranty Policy



pressure up to 55 psi.

It is the goal of SPI Plastics Inc. to provide our customers with the finest in livestock watering equipment products.

SPI provides a 1 (one) year warranty on any purchase of our livestock watering equipment, which includes the models listed below. This warranty covers defects in the material or workmanship. The warranty however, is limited only to the value of the defected part and does not include any freight charges, loss of production and/or changes in operation. It does not cover damage due to careless machine handling and neglect. Proof of purchase is required.

Electric Models\*\*: EE10NG, VS15E, VS20E, VS20LPE

Energy Free Models: 351NG, 352NG

Tip Tanks: TIPTANK4,NG, TIPTANK7,NG

XL Series: 7XL, 10XL, 12XL

Stock Tanks: 35GAL