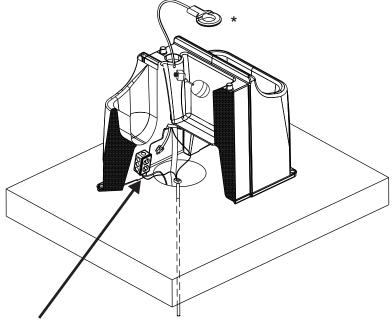

## Installation of the Model C-500 Submersible Heater

\* The Model C-500 is safe to use in plastic and structural foam tanks.

Have a qualified electrician install a properly grounded receptacle outlet, acceptable for outdoor use and protected from the rain and snow

## Installation

Incoming Line Heat Tape for VS20E

1

2

3