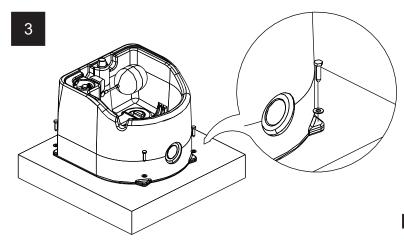

#### **Floor Mounted**

2 1/4" (43.2 cm) 2 1/4" (9.8 cm)

(5.7 cm)

[T] 800-269-6533 or 519-935-2211

[F] 519-935-2174

spi@spiplastics.com www.spiplastics.com