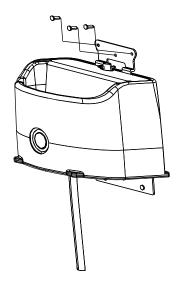

## Installation

EE10NG

#### **Wall Mounted**





Note: hardware bolts not included

2



#### **Floor Mounted**





2 1/4" (43.2 cm) 2 1/4" (9.8 cm)



(5.7 cm)



[T] 800-269-6533 or 519-935-2211

[F] 519-935-2174

spi@spiplastics.com www.spiplastics.com





## Installation

### EE10NG







Water Pressure: Please note the valve is appropriate for water pressure up to 55 psi.

Updated: July 2015

Copyright © 2008 - 2022 SPI Plastics Inc. All rights reserved Printed in Canada





[F] 519-935-2174





# Warranty Policy



It is the goal of SPI Plastics Inc. to provide our customers with the finest in livestock watering equipment products.

SPI provides a 1 (one) year warranty on any purchase of our livestock watering equipment, which includes the models listed below. This warranty covers defects in the material or workmanship. The warranty however, is limited only to the