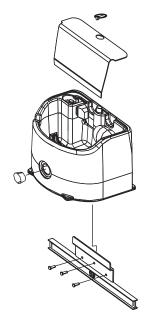

## Installation

EE10NG

#### **Floor Mounted**

2 1/4" (43.2 cm) 2 1/4" (9.8 cm)

(5.7 cm)

[T] 800-269-6533 or 519-935-2211

[F] 519-935-2174

spi@spiplastics.com www.spiplastics.com