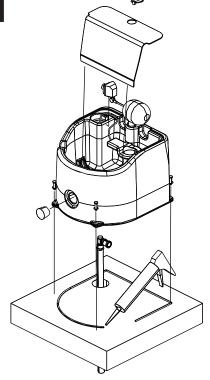

#### **Floor Mounted**

2 1/4" (43.2 cm) 2 1/4" (9.8 cm)

(5.7 cm)

[T] 800-269-6533 or 519-935-2211

[F] 519-935-2174

spi@spiplastics.com www.spiplastics.com