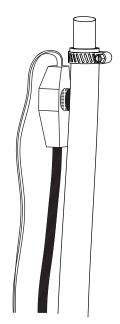

## Installation

#### VS20LPE





[T] 800-269-6533 or 519-935-2211 [F] 519-935-2174 spi@spiplastics.com www.spiplastics.com





## Installation

VS20LPE



Water Pressure: Please note the valve is appropriate for water pressure up to 55 psi.

Updated: July 2015

#### Installation of the Model C-500 Submersible Heater

\* The Model C-500 (240 ac) is safe to use in plastic and structural foam tanks.



Have a qualified electrician install a properly grounded receptacle outlet, acceptable for outdoor use and protected from the rain and snow.

Copyright © 2006 - 2021 SPI Plastics Inc. All rights reserved Printed in Canada



[T] 800-269-6533 or 519-935-2211

[F] 519-935-2174

spi@spiplastics.com www.spiplastics.com







### Incoming Line Heat Tape for VS20LPE

1



2





2



# Warranty Policy



It is the goal of SPI Plastics Inc. to provide our customers with the finest in livestock watering equipment products.

SPI provides a 10 (ten) year warranty on any purchase of our livestock watering equipment, which includes the models listed below. This warranty covers defects in the material or workmanship. The warranty however, is limited only to the value of the defected part and does not include any freight charges, loss of production and/or changes in operation. It does not cover damage due to careless machine handling and neglect. Proof of purchase is required.

Electric Models\*\*: EE10NG; VS15E; VS20E; VS20LPE

**Energy Free Models:** 351NG; 352NG; 354NG **Tip Tanks:** TIPTANK4,NG; TIPTANK7,NG

**XL Series:** 7XL; 10XL; 12XL

Stock Tanks: 35GALL