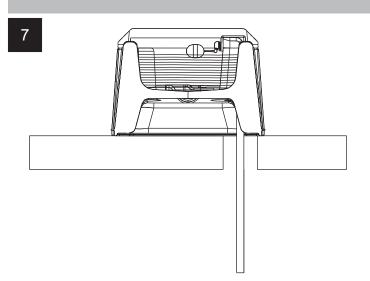

## Installation

VS20LPE

Water Pressure: Please note the valve is appropriate for water pressure up to 55 psi.

Updated: July 2015