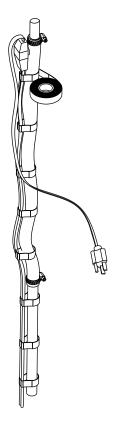

#### Installation of the Model C-500 Submersible Heater

\* The Model C-500 (240 ac) is safe to use in plastic and structural foam tanks.

Have a qualified electrician install a properly grounded receptacle outlet, acceptable for outdoor use and protected from the rain and snow.