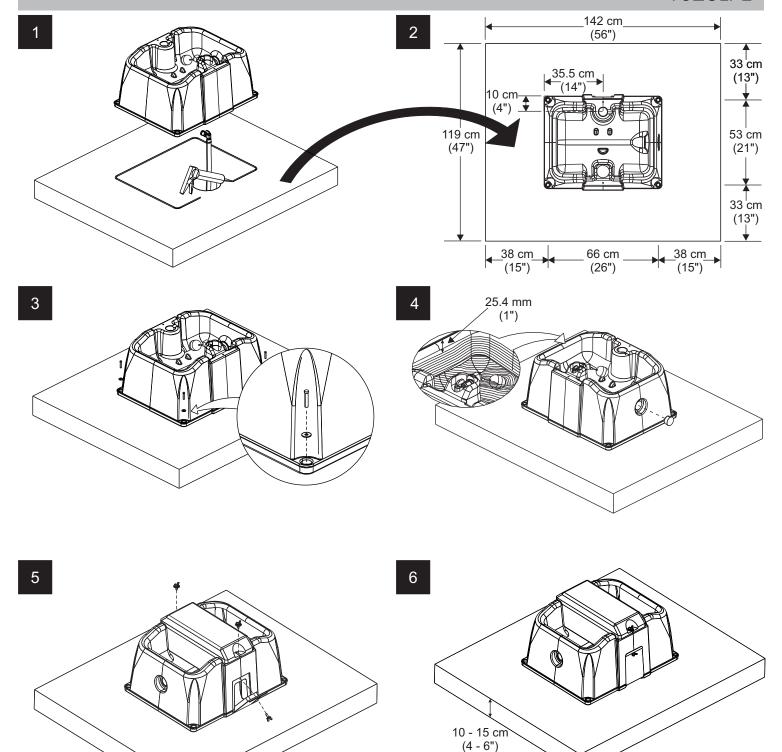

## Installation

VS20LPE

Water Pressure: Please note the valve is appropriate for water pressure up to 55 psi.

Updated: July 2015