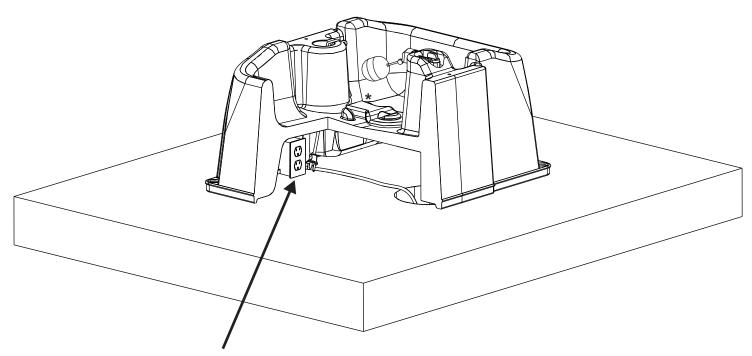

#### Installation of the Model C-500 Submersible Heater

\* The Model C-500 (240 ac) is safe to use in plastic and structural foam tanks.

Have a qualified electrician install a properly grounded receptacle outlet, acceptable for outdoor use and protected from the rain and snow.