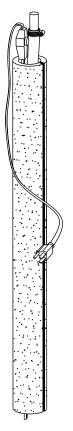

#### Installation of the Model C-500 Submersible Heater

\* The Model C-500 (240 ac) is safe to use in plastic and structural foam tanks.

Have a qualified electrician install a properly grounded receptacle outlet, acceptable for outdoor use and protected from the rain and snow.