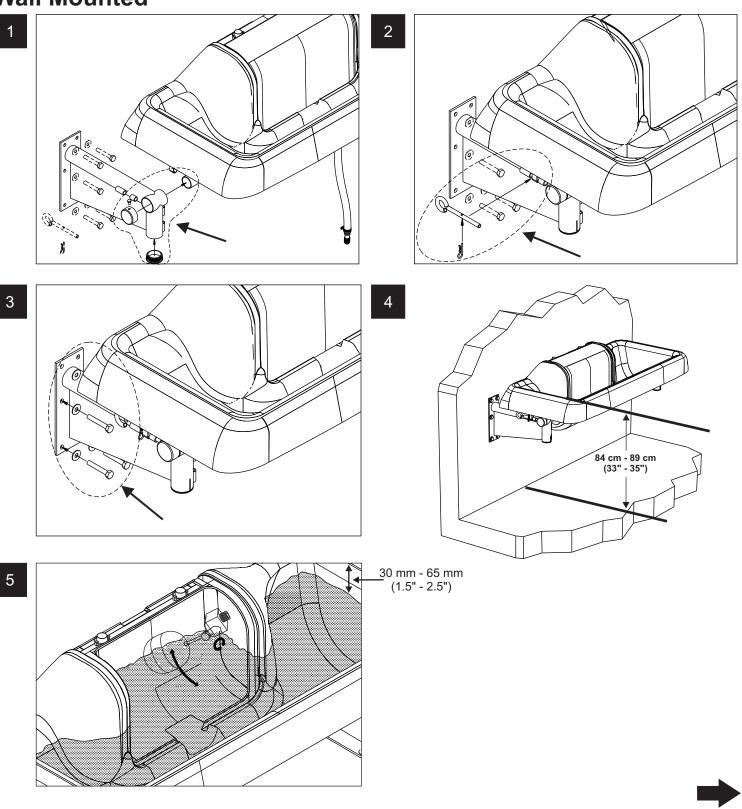

# Wall Mounted

165 Stoneman Drive, Box 100 Shallow Lake, ON N0H 2K0 Canada [T] 800-269-6533 or 519-935-2211 [F] 519-935-2174 spi@spiplastics.com www.spiplastics.com