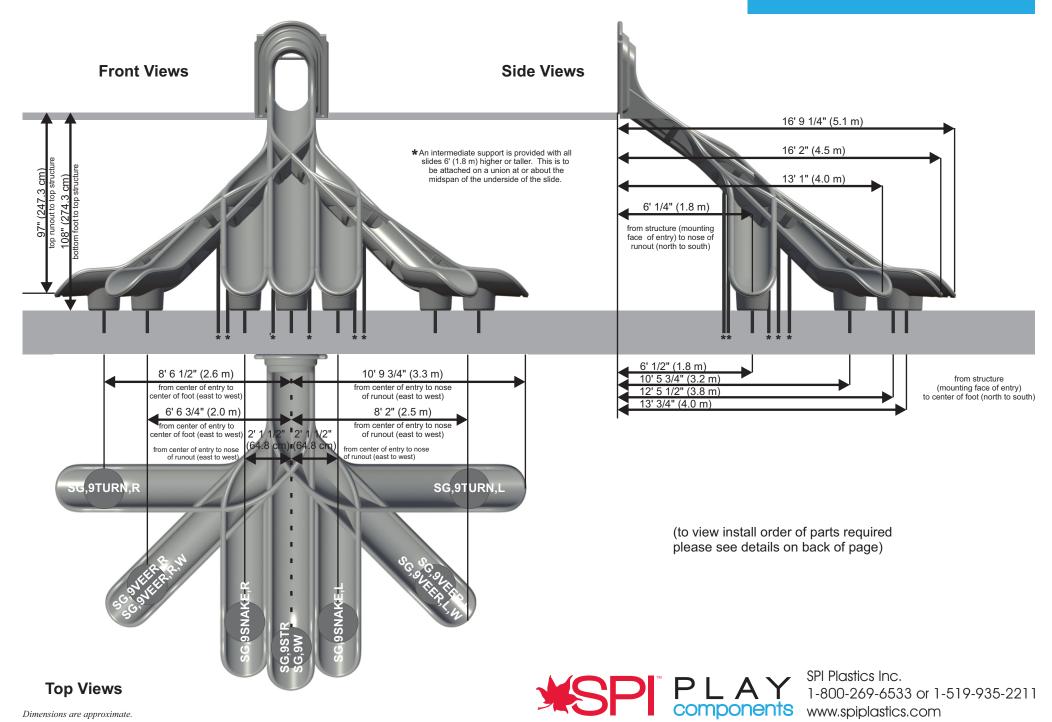

## 9' Slides STARGLIDE

## 9' Slides STARGLIDE

| Slide Configurations Include |             |                                                                                                                                                         |
|------------------------------|-------------|---------------------------------------------------------------------------------------------------------------------------------------------------------|
| Description                  | Part #      | Includes (Install Order)                                                                                                                                |
| Starglide 9' Straight        | SG,9SNAKE,L | 1 - SG,ENTRANCE<br>1 - SG,TURN,LEFT<br>1 - SG,TURN,RIGHT<br>1 - SG,STR,DOUBLE<br>1 - SG,EXIT<br>2 - SG,SUPPORT<br>1 - SG,SUPPORT,EXT<br>4 - SG,HARDWARE |
| Starglide 9' Snake Left      | SG,9SNAKE,R | 1 - SG,ENTRANCE<br>1 - SG,TURN,RIGHT<br>1 - SG,TURN,LEFT<br>1 - SG,STR,DOUBLE<br>1 - SG,EXIT<br>2 - SG,SUPPORT<br>1 - SG,SUPPORT,EXT<br>4 - SG,HARDWARE |
| Starglide 9' Snake Right     | SG,9STR     | 1 - SG,ENTRANCE<br>3 - SG,STR,DOUBLE<br>1 - SG,EXIT<br>2 - SG,SUPPORT<br>1 - SG,SUPPORT,EXT<br>4 - SG,HARDWARE                                          |
| Starglide 9' Turn Left       | SG,9TURN,L  | 1 - SG,ENTRANCE<br>2 - SG,TURN,LEFT<br>1 - SG,STR,DOUBLE<br>1 - SG,EXIT<br>2 - SG,SUPPORT<br>1 - SG,SUPPORT,EXT<br>4 - SG,HARDWARE                      |
| Starglide 9' Turn Right      | SG,9TURN,R  | 1 - SG,ENTRANCE<br>2 - SG,TURN,RIGHT<br>1 - SG,STR,DOUBLE<br>1 - SG,EXIT<br>2 - SG,SUPPORT<br>1 - SG,SUPPORT,EXT<br>4 - SG,HARDWARE                     |

| Slide Configurations Include |            |                                                                                                                                     |
|------------------------------|------------|-------------------------------------------------------------------------------------------------------------------------------------|
| Description                  | Part #     | Includes (Install Order)                                                                                                            |
| Starglide 9' Veer Left       | SG,9VEER,L | 1 - SG,ENTRANCE<br>1 - SG,TURN,LEFT<br>2 - SG,STR,DOUBLE<br>1 - SG,EXIT<br>2 - SG,SUPPORT<br>1 - SG,SUPPORT,EXT<br>4 - SG,HARDWARE  |
| Starglide 9' Veer Right      | SG,9VEER,R | 1 - SG,ENTRANCE<br>1 - SG,TURN,RIGHT<br>2 - SG,STR,DOUBLE<br>1 - SG,EXIT<br>2 - SG,SUPPORT<br>1 - SG,SUPPORT,EXT<br>4 - SG,HARDWARE |
| Starglide 9' Wave            | SG,9W      | 1 - SG,ENTRANCE<br>1 - SG,WAVE<br>2 - SG,STR,DOUBLE<br>1 - SG,EXIT<br>2 - SG,SUPPORT<br>1 - SG,SUPPORT,EXT<br>4 - SG,HARDWARE       |