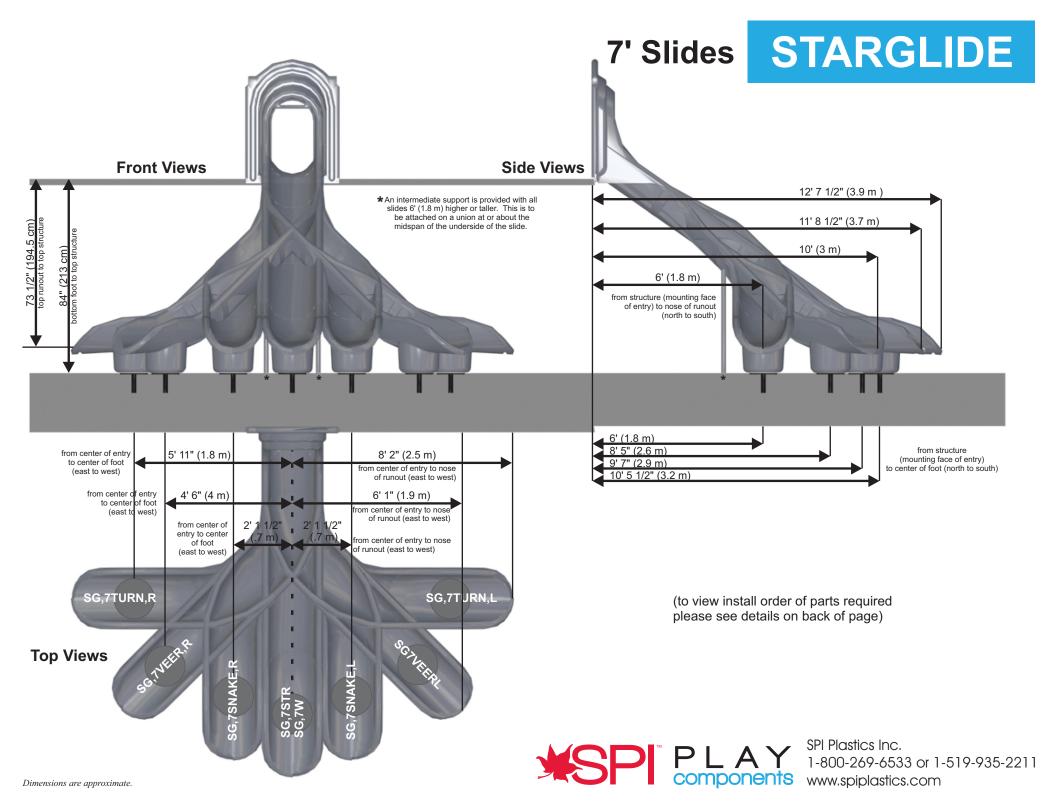

## 7' Slides STARGLIDE

| Slide Configurations Include |             |                                                                                                              |  |
|------------------------------|-------------|--------------------------------------------------------------------------------------------------------------|--|
| Description                  | Part #      | Includes (Install Order)                                                                                     |  |
| Starglide 7' Snake Left      | SG,7SNAKE,L | 1 - SG,ENTRANCE<br>1 - SG,TURN,LEFT<br>1 - SG,TURN,RIGHT<br>1 - SG,EXIT<br>1 - SG,SUPPORT<br>3 - SG,HARDWARE |  |
| Starglide 7' Snake Right     | SG,7SNAKE,R | 1 - SG,ENTRANCE<br>1 - SG,TURN,RIGHT<br>1 - SG.TURN,LEFT<br>1 - SG,EXIT<br>1 - SG,SUPPORT<br>3 - SG,HARDWARE |  |
| Starglide 7' Straight        | SG,7STR     | 1 - SG,ENTRANCE<br>2 - SG,STR,DOUBLE<br>1 - SG,EXIT<br>1 - SG,SUPPORT<br>3 - SG,HARDWARE                     |  |
| Starglide 7' Turn Left       | SG,7TURN,L  | 1 - SG,ENTRANCE<br>2 - SG,TURN,LEFT<br>1 - SG,EXIT<br>1 - SG,SUPPORT<br>3 - SG,HARDWARE                      |  |
| Starglide 7' Turn Right      | SG,7TURN,R  | 1 - SG,ENTRANCE<br>2 - SG,TURN,RIGHT<br>1 - SG,EXIT<br>1 - SG,SUPPORT<br>3 - SG,HARDWARE                     |  |

| Slide Configurations Include |            |                                                                                                               |
|------------------------------|------------|---------------------------------------------------------------------------------------------------------------|
| Description                  | Part #     | Includes (Install Order)                                                                                      |
| Starglide 7' Veer Left       | SG,7VEER,L | 1 - SG,ENTRANCE<br>1 - SG,TURN,LEFT<br>1 - SG,STR,DOUBLE<br>1 - SG,EXIT<br>1 - SG,SUPPORT<br>3 - SG,HARDWARE  |
| Starglide 7' Veer Right      | SG,7VEER,R | 1 - SG,ENTRANCE<br>1 - SG,TURN,RIGHT<br>1 - SG,STR,DOUBLE<br>1 - SG,EXIT<br>1 - SG,SUPPORT<br>3 - SG,HARDWARE |
| Starglide 7' Wave            | SG,7W      | 1 - SG,ENTRANCE<br>2 - SG,WAVE<br>1 - SG,EXIT<br>1 - SG,SUPPORT<br>3 - SG,HARDWARE                            |