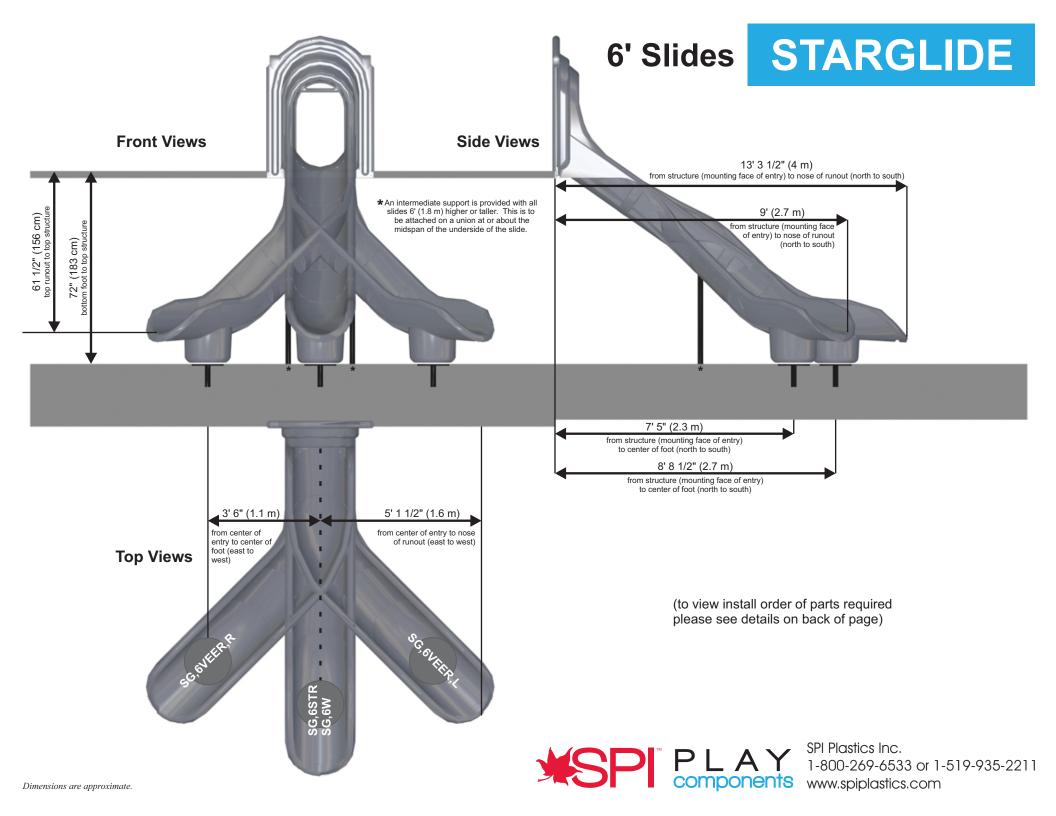

## 6' Slides STARGLIDE

| Slide Configurations Include |            |                                                                                                             |
|------------------------------|------------|-------------------------------------------------------------------------------------------------------------|
| Description                  | Part #     | Includes (Install Order)                                                                                    |
| Starglide 6' Straight        | SG,6STR    | 1 - SG,ENTRANCE<br>1 - SG,STR,DOUBLE<br>1 - SG,STRAIGHT<br>1 - SG,EXIT<br>1 - SG,SUPPORT<br>3 - SG,HARDWARE |
| Starglide 6' Veer Left       | SG,6VEER,L | 1 - SG,ENTRANCE<br>1 - SG,TURN,LEFT<br>1 - SG,STRAIGHT<br>1 - SG,EXIT<br>1 - SG,SUPPORT<br>3 - SG,HARDWARE  |
| Starglide 6' Veer Right      | SG,6VEER,R | 1 - SG,ENTRANCE<br>1 - SG,TURN,RIGHT<br>1 - SG,STRAIGHT<br>1 - SG,EXIT<br>1 - SG,SUPPORT<br>3 - SG,HARDWARE |
| Starglide 6' Wave            | SG,6W      | 1 - SG,ENTRANCE<br>1 - SG,WAVE<br>1 - SG,STRAIGHT<br>1 - SG,EXIT<br>1 - SG,SUPPORT<br>3 - SG,HARDWARE       |