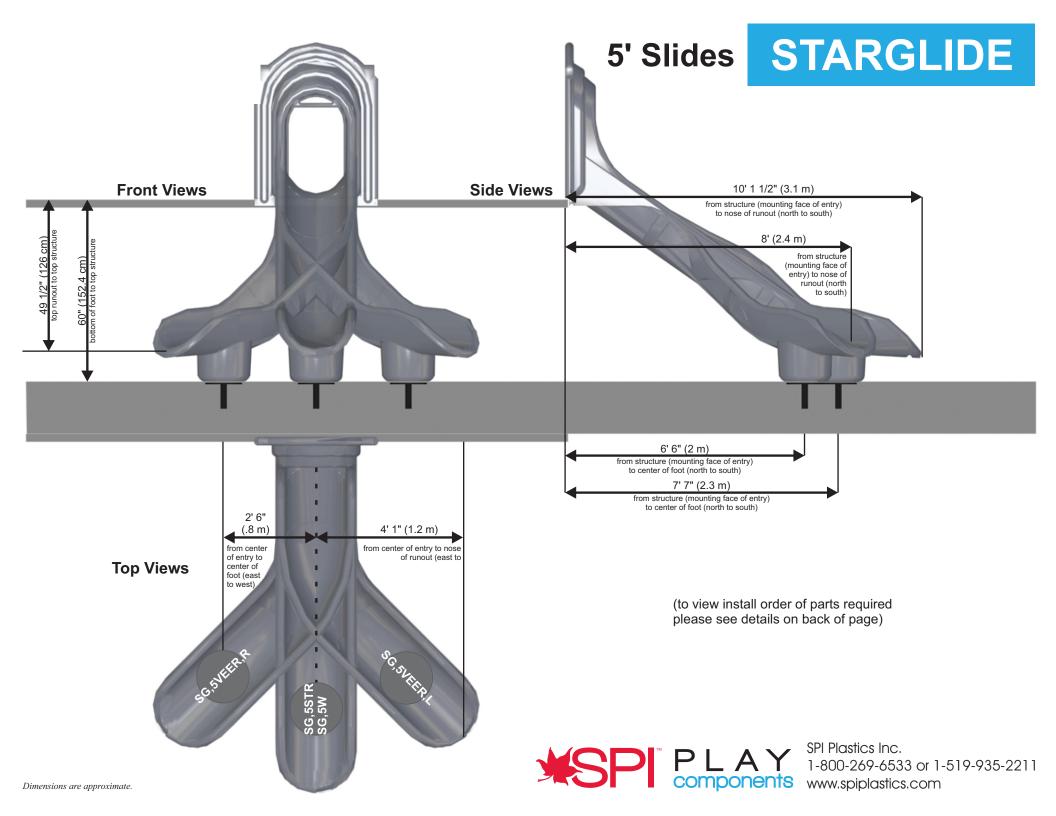

5' Slides STARGLIDE

| Slide Configurations Include |            |                                                                        |
|------------------------------|------------|------------------------------------------------------------------------|
| Description                  | Part #     | Includes (Install Order)                                               |
| Starglide 5' Straight        | SG,5STR    | 1 - SG,ENTRANCE<br>1 - SG,STR,DOUBLE<br>1 - SG,EXIT<br>2 - SG,HARDWARE |
| Starglide 5' Veer Left       | SG,5VEER,L | 1 - SG,ENTRANCE<br>1 - SG,TURN,LEFT<br>1 - SG,EXIT<br>2 - SG,HARDWARE  |
| Starglide 5' Veer Right      | SG,5VEER,R | 1 - SG,ENTRANCE<br>1 - SG,TURN,RIGHT<br>1 - SG,EXIT<br>2 - SG,HARDWARE |
| Starglide 5' Wave            | SG,5W      | 1 - SG,ENTRANCE<br>1 - SG,WAVE<br>1 - SG,EXIT<br>2 - SG,HARDWARE       |