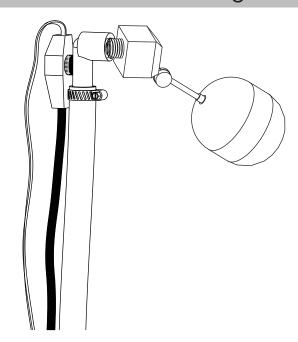

## Installation

VS20E



165 Stoneman Drive, Box 100 Shallow Lake, ON N0H 2K0 Canada [T] 800-269-6533 or 519-935-2211

[F] 519-935-2174

spi@spiplastics.com www.spiplastics.com





VS20E



#### Installation of the Model C-500 Submersible Heater

\* The Model C-500 is safe to use in plastic and structural foam tanks.



Have a qualified electrician install a properly grounded receptacle outlet, acceptable for outdoor use and protected from the rain and snow





## Installation

#### Incoming Line Heat Tape for VS20E

1



2



3





# Warranty Policy



It is the goal of SPI Plastics Inc. to provide our customers with the finest in livestock watering equipment products.

SPI provides a 10 (ten) year warranty on any purchase of our livestock watering equipment, which includes the models listed below. This warranty covers defects in the material or workmanship. The warranty however, is limited only to the value of the defected part and does not include any freight charges, loss of production and/or changes in operation. It does not cover damage due to careless machine handling and neglect. Proof of purchase is required.

> EE10NG; VS15E; VS20E; VS20LPE **Electric Models\*\*:**

**Energy Free Models:** 351NG; 352NG; 354NG Tip Tanks: TIPTANK4,NG; TIPTANK7,NG

XL Series: 7XL; 10XL; 12XL

35GALLON;100GALLON;15