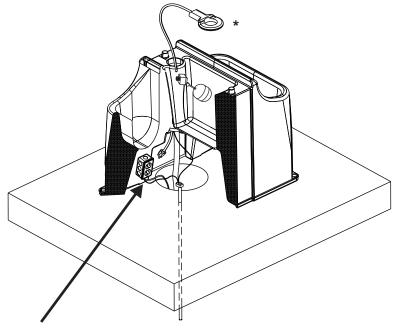

#### Installation of the Model C-500 Submersible Heater

\* The Model C-500 is safe to use in plastic and structural foam tanks.

Have a qualified electrician install a properly grounded receptacle outlet, acceptable for outdoor use and protected from the rain and snow

#### Incoming Line Heat Tape for VS20E

1

2

3