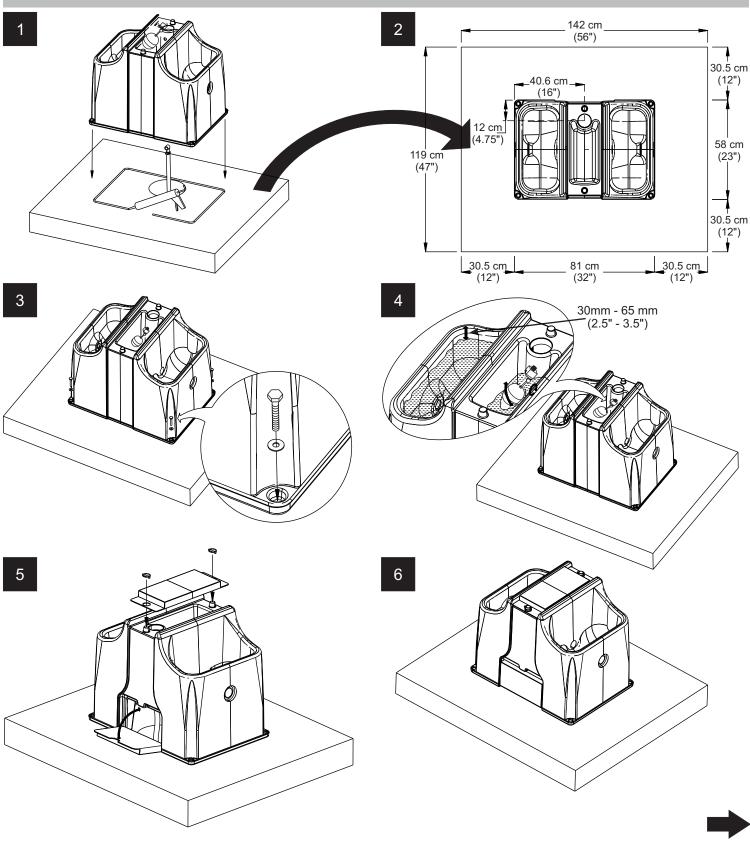

## Installation

VS20E



165 Stoneman Drive, Box 100 Shallow Lake, ON N0H 2K0 Canada [T] 800-269-6533 or 519-935-2211

[F] 519-935-2174

spi@spiplastics.com www.spiplastics.com





VS20E



#### Installation of the Model C-500 Submersible Heater

\* The Model C-500 is safe to use in plastic and structural foam tanks.



Have a qualified electrician install a properly grounded receptacle outlet, acceptable for outdoor use and protected from the rain and snow





## Installation

#### Incoming Line Heat Tape for VS20E

1



2



3





# Warranty Policy



It is the goal of SPI Plastics Inc. to provide our customers with the finest in livestock watering equipment products.

SPI provides a 10 (ten) year warranty on any purchase of our livestock watering equipment, which includes the models listed below. This warr