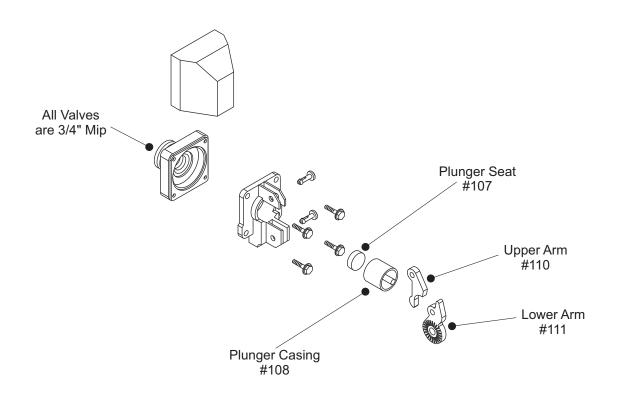

## Exploded View

#122-BLUE - SPI Valve

\* Approximate water flow rate of the Float and Valve System with a standard 40-60 psi is 5 - 7 gallons per minute.

*Water Pressure:* Please note the valve is appropriate for water pressure up to 55 psi.

*Note:* If Valve parts are needed, you can purchase the parts listed or the valve itself (#122-BLUE). You can also purchase the complete valve with stem and float (not shown) (#118-BLUE)

Copyright © 2001 - 2021 SPI Plastics Inc. All rights reserved Printed in Canada.