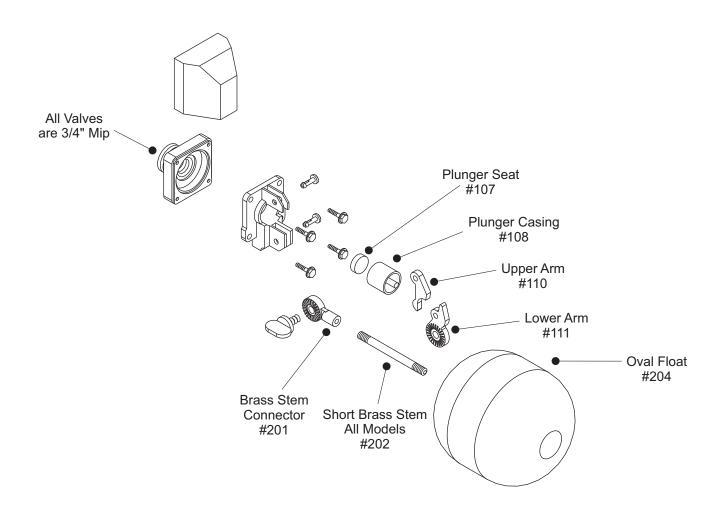

## Exploded View

#118-BLUE — SPI Valve w/ Stem & Float

\* Approximate water flow rate of the Float and Valve System with a standard 40-60 psi is 5 - 7 gallons per minute.

*Water Pressure:* Please note the valve is appropriate for water pressure up to 55 psi.

*Note:* If Valve parts are needed, you can purchase the parts listed or the complete valve with stem and float (#118-BLUE) or the valve itself (#122-BLUE).

Copyright © 2001 - 2021 SPI Plastics Inc. All rights reserved Printed in Canada.