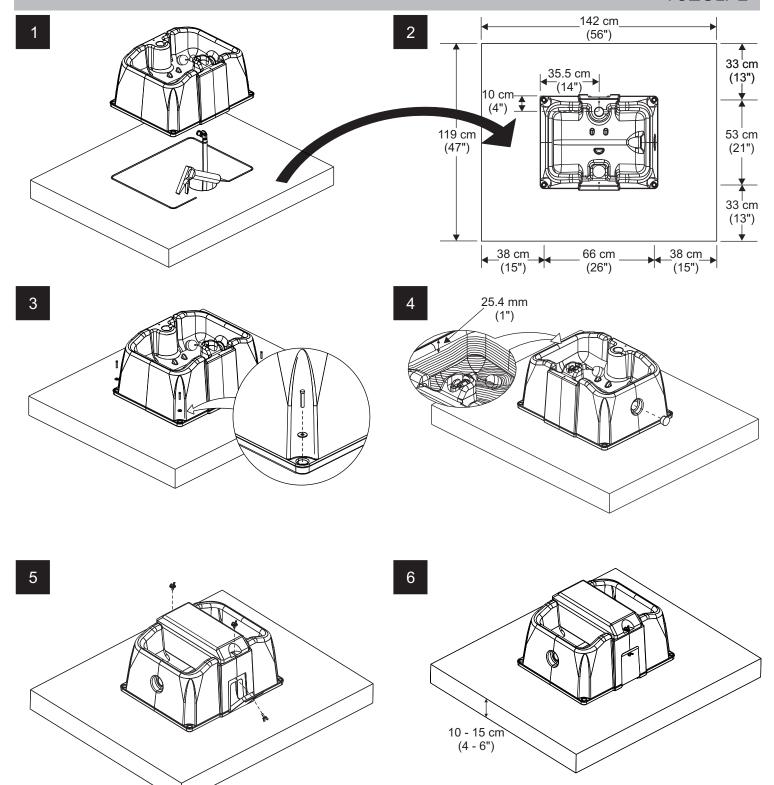

## Installation

VS20LPE

Water Pressure: Please note the valve is appropriate for water pressure up to 55 psi.

Updated: July 2015