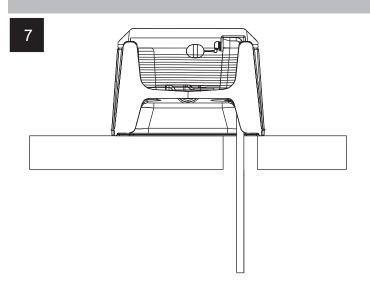

#### Installation of the Model C-500 Submersible Heater

\* The Model C-500 (240 ac) is safe to use in plastic and structural foam tanks.

Have a qualified electrician install a properly grounded receptacle outlet, acceptable for outdoor use and protected from the rain and snow.