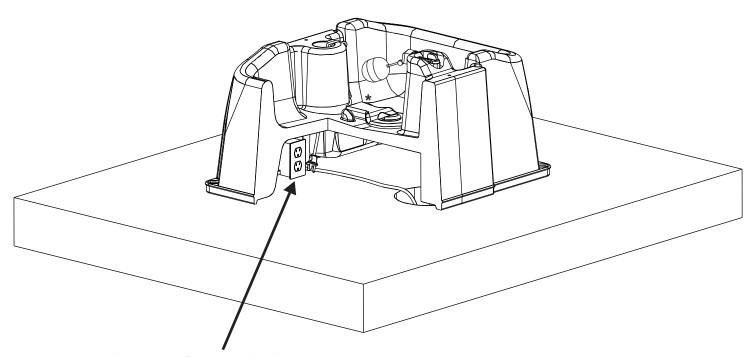

## Installation

#### VS20LPE





[T] 800-269-6533 or 519-935-2211

spi@spiplastics.com [F] 519-935-2174 www.spiplastics.com





## Installation

VS20LPE



Water Pressure: Please note the valve is appropriate for water pressure up to 55 psi.

Updated: July 2015

#### Installation of the Model C-500 Submersible Heater

\* The Model C-500 (240 ac) is safe to use in plastic and structural foam tanks.



Have a qualified electrician install a properly grounded receptacle outlet, acceptable for outdoor use and protected from the rain and snow.

Copyright © 2006 - 2017 SPI Industries Inc. All rights reserved

Printed in Canada

Box 100, R.R.#2 Shallow Lake, ON N0H 2K0 Canada [T] 800-269-6533 or 519-935-2211

[F] 519-935-2174

spi@spiplastics.com www.spiplastics.com







### Incoming Line Heat Tape for VS20LPE







# Warranty Policy



It is the goal of SPI Industries Inc. to provide our customers with the finest in livestock watering equipment products.

SPI provides a 10 (ten) year warranty on any purchase of our livestock watering equipment, which includes the models listed below. This warranty covers defects in the material or workmanship. The warranty however, is limited only to th