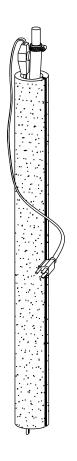

#### Installation of the Model C-500 Submersible Heater

\* The Model C-500 (240 ac) is safe to use in plastic and structural foam tanks.

Have a qualified electrician install a properly grounded receptacle outlet, acceptable for outdoor use and protected from the rain and snow.