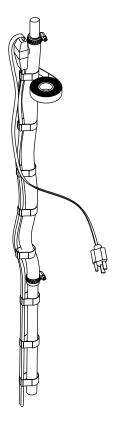

#### Installation of the Model C-500 Submersible Heater

\* The Model C-500 (240 ac) is safe to use in plastic and structural foam tanks.

Have a qualified electrician install a properly grounded receptacle outlet, acceptable for outdoor use and protected from the rain and snow.