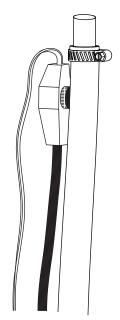

VS20LPE





[T] 800-269-6533 or 519-935-2211

spi@spiplastics.com [F] 519-935-2174 www.spiplastics.com





## Installation

VS20LPE



Water Pressure: Please note the valve is appropriate for water pressure up to 55 psi.

Updated: July 2015

#### Installation of the Model C-500 Submersible Heater

\* The Model C-500 (240 ac) is safe to use in plastic and structural foam tanks.



Have a qualified electrician install a properly grounded receptacle outlet, acceptable for outdoor use and protected from the rain and snow.

Copyright © 2006 - 2017 SPI Industries Inc. All rights reserved

Printed in Canada

Box 100, R.R.#2 Shallow Lake, ON N0H 2K0 Canada [T] 800-269-6533 or 519-935-2211

[F] 519-935-2174

spi@spiplastics.com www.spiplastics.com







### Incoming Line Heat Tape for VS20LPE







# Warranty Policy



It is the goal of SPI Industries Inc. to provide our customers with the finest in livestock watering equipment products.

SPI provides a 10 (ten) year warranty on any purchase of our livestock watering equipment, which includes the models listed below. This warranty covers defects in the material or workmanship. The warranty however, is limited only to the value of the defected part and does not include any freight charges, loss of production and/or changes in operation. It does not cover damage due to careless machine handling and neglect. Proof of purchase is required.

> **Electric Models\*\*:** EE10NG: VS15E: VS20E: VS20LPE

**Energy Free Models:** 351NG: 352NG: 354NG

TIPTANK4,NG; TIPTANK7,NG Tip Tanks:

XL Series: 7XL; 10XL; 12XL

Stock Tanks: 35GALLON;100G