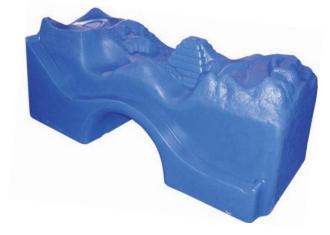

# **ACTIVITIES**

**ACCESSIBILITY** 

Feature Elements include:

ADA accessible

- Mountain terrain
- · Skate park activities
- Aztec pyramid complete with bridge
- Mountain Village
- Oval racetrack

- Full length wave racetrack
- Mountain bike trail
- Finger climbing wall
- Alphabet and number challenege panel (educational)

- Durable maintenance free one-piece polyethylene
- No assembly

#### **Dimensions:**

73 1/2" I x 29 1/2" h x 31" w (186.9 cm x 75.2 cm x 78.7 cm)