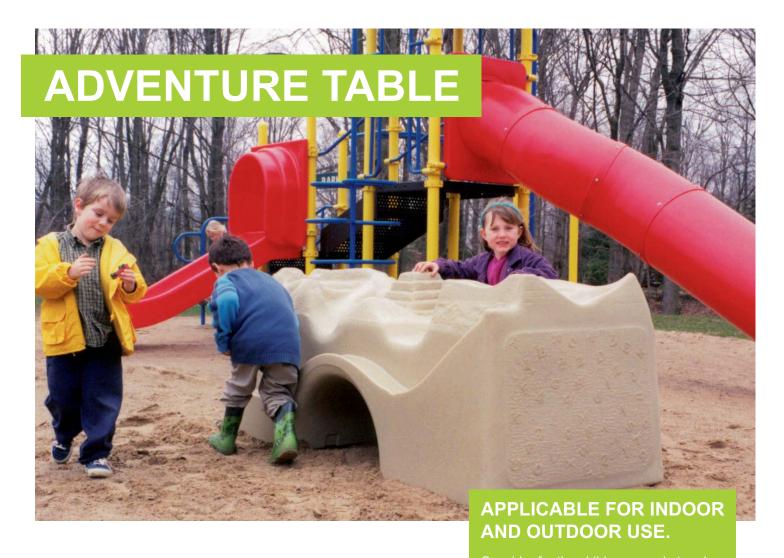

# WHAT IS THE ADVENTURE TABLE?

A play landscape for small cars, toy animals and action figures provides a foundation for kids imaginative play. Every aspect of the table is designed for play.

- Low Cost
- Multi-Child Play
- Wide Age Range
- CSA/ASTM Compliant
- ADA Accessible

- No Assembly
- · Minimal Space
- Durable
- Safe

# **ACTIVITIES**

**ACCESSIBILITY** 

Feature Elements include:

ADA accessible

- Mountain terrain
- · Skate park activities
- Aztec pyramid complete with bridge
- Mountain Village
- Oval racetrack

- Full length wave racetrack
- Mountain bike trail
- Finger climbing wall
- Alphabet and number challenege panel (educational)

- Durable maintenance free one-piece polyethylene
- No assembly