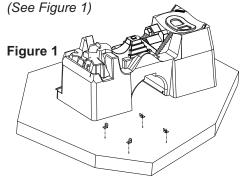

#### Step 1

Place the *Adventure Table* in position and mark the location for the "L" *Brackets*. Drill holes sized appropriately for the selected anchors.