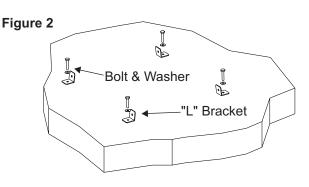

## Step 2

Using appropriate *Bolts* and *Washers*, secure the "L" *Brackets* to the floor. (See Figure 2)