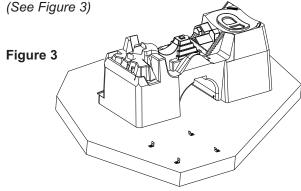

# Adventure Table

The Adventure Table is a durable, heavy duty, one piece, polyethylene component. This table allows children to have an adventure anywhere! Available in all colours.

Supplied Part: Adventure Table

**Suggested Parts\*:** (4) each of 1/4" Button Head Bolts and 1/4" Flat Washers, (4) Hollow Anchors, (4) "L" Brackets

\*Parts must be provided by the installer but can also be purchased from SPI Industries.

### **Installation Steps:**

#### Step 1

Place the *Adventure Table* in position and mark the location for the "L" *Brackets*. Drill holes sized appropriately for the selected anchors.



#### Step 3

Lift the Adventure Table into position on the "L" Brackets.



## Step 2

Using appropriate *Bolts* and *Washers*, secure the "L" *Brackets* to the floor. (See Figure 2)



## Step 4

**Installed Adventure Table** (See Figure 4)



Copyright © 2002 - 2017 SPI Industries Inc. All rights reserved Printed in Canada