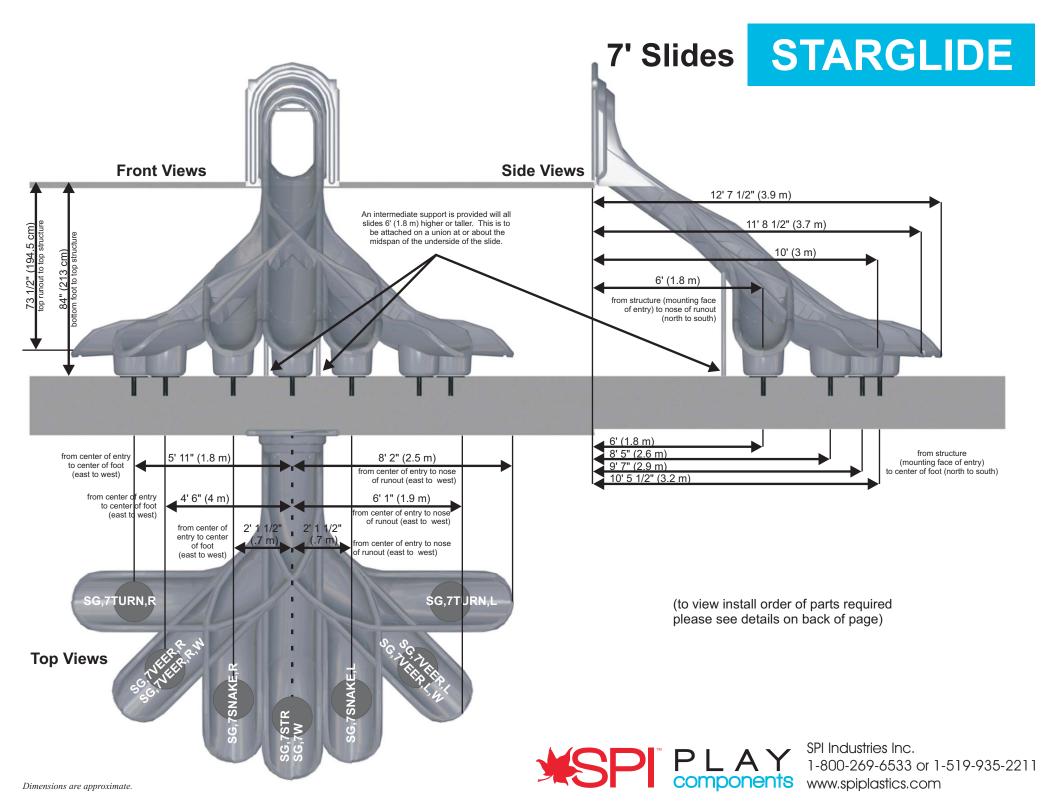

## 7' Slides STARGLIDE

| Slide Configurations Include |              |                                                                                                                |  |
|------------------------------|--------------|----------------------------------------------------------------------------------------------------------------|--|
| Description                  | Part #       | Includes (Install Order)                                                                                       |  |
| Starglide 7' Straight        | SG,7STR      | 1 - SG,ENTRANCE<br>2 - SG,STR,DOUBLE<br>1 - SG,EXIT<br>1 - SG,SUPPORT<br>3 - SG,HARDWARE                       |  |
| Starglide 7' Wave            | SG,7W        | 1 - SG,ENTRANCE<br>2 - SG,WAVE<br>1 - SG,EXIT<br>1 - SG,SUPPORT<br>3 - SG,HARDWARE                             |  |
| Starglide 7' Veer Left       | SG,7VEER,L   | 1 - SG,ENTRANCE<br>1 - SG,TURN,LEFT<br>1 - SG,STR,DOUBLE<br>1 - SG,EXIT<br>1 - SG,SUPPORT<br>3 - SG, HARDWARE  |  |
| Starglide 7' Veer Left Wave  | SG,7VEER,L,W | 1 - SG,ENTRANCE<br>1 - SG,TURN,LEFT<br>1 - SG,WAVE<br>1 - SG,EXIT<br>1 - SG,SUPPORT<br>3 - SG, HARDWARE        |  |
| Starglide 7' Veer Right      | SG,7VEER,R   | 1 - SG,ENTRANCE<br>1 - SG,TURN,RIGHT<br>1 - SG,STR,DOUBLE<br>1 - SG,EXIT<br>1 - SG,SUPPORT<br>3 - SG, HARDWARE |  |

| Slide Configurations Include    |              |                                                                                                              |
|---------------------------------|--------------|--------------------------------------------------------------------------------------------------------------|
| Description                     | Part #       | Includes (Install Order)                                                                                     |
| Starglide 7' Veer Right<br>Wave | SG,7VEER,R,W | 1 - SG,ENTRANCE<br>1 - SG,TURN,RIGHT<br>1 - SG,WAVE<br>1 - SG,EXIT<br>1 - SG,SUPPORT<br>3 - SG, HARDWARE     |
| Starglide 7' Snake Left         | SG,7SNAKE,L  | 1 - SG,ENTRANCE<br>1 - SG,TURN,LEFT<br>1 - SG,TURN,RIGHT<br>1 - SG,EXIT<br>1 - SG,SUPPORT<br>3 - SG,HARDWARE |
| Starglide 7' Snake Right        | SG,7SNAKE,R  | 1 - SG,ENTRANCE<br>1 - SG,TURN,RIGHT<br>1 - SG,TURN,LEFT<br>1 - SG,EXIT<br>1 - SG,SUPPORT<br>3 - SG,HARDWARE |
| Starglide 7' Turn Left          | SG,7TURN,L   | 1 - SG,ENTRANCE<br>2 - SG,TURN,LEFT<br>1 - SG,EXIT<br>1 - SG,SUPPORT<br>3 - SG,HARDWARE                      |
| Starglide 7' Turn Right         | SG,7TURN,R   | 1 - SG,ENTRANCE<br>2 - SG,TURN,RIGHT<br>1 - SG,EXIT<br>1 - SG,SUPPORT<br>3 - SG,HARDWARE                     |