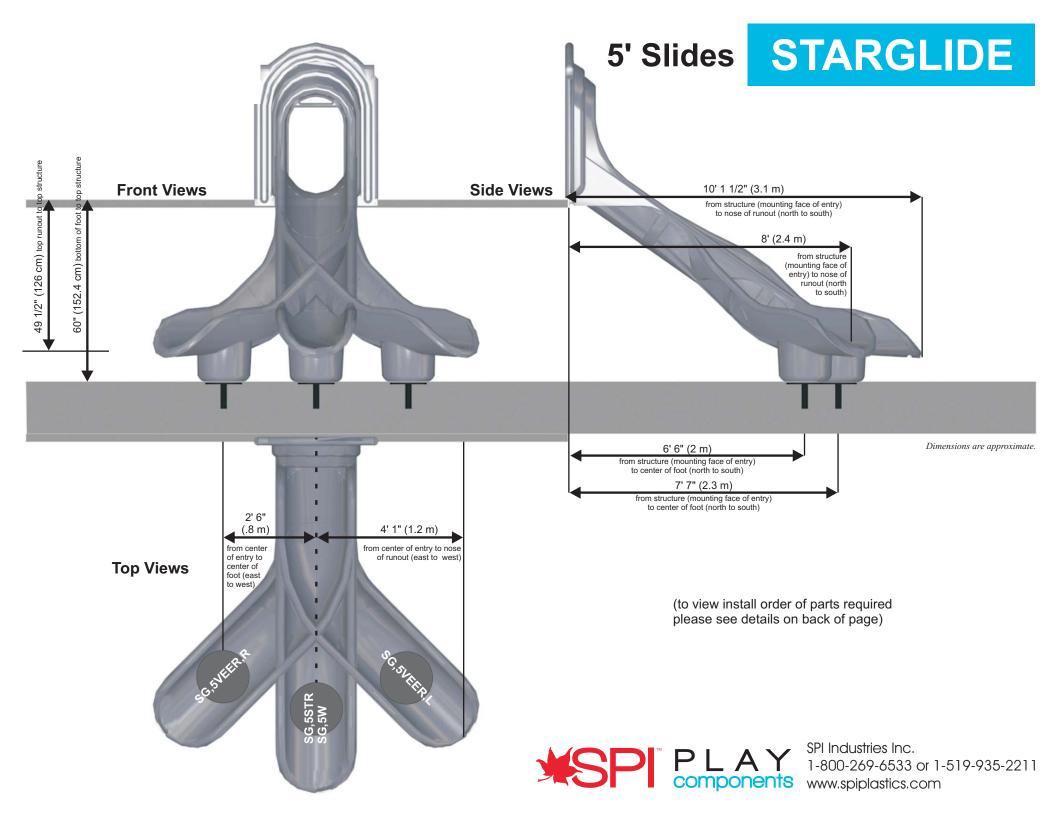

| Slide Configurations Include |            |                                                                        |
|------------------------------|------------|------------------------------------------------------------------------|
| Description                  | Part #     | Includes (Install Order)                                               |
| Starglide 5' Straight        | SG,5STR    | 1 - SG,ENTRANCE<br>1 - SG,STR,DOUBLE<br>1 - SG,EXIT<br>2 - SG,HARDWARE |
| Starglide 5' Wave            | SG,5W      | 1 - SG,ENTRANCE<br>1 - SG,WAVE<br>1 - SG,EXIT<br>2 - SG,HARDWARE       |
| Starglide 5' Veer Left       | SG,5VEER,L | 1 - SG,ENTRANCE<br>1 - SG,TURN,LEFT<br>1 - SG,EXIT<br>2 - SG,HARDWARE  |
| Starglide 5' Veer Right      | SG,5VEER,R | 1 - SG,ENTRANCE<br>1 - SG,TURN,RIGHT<br>1 - SG,EXIT<br>2 - SG,HARDWARE |