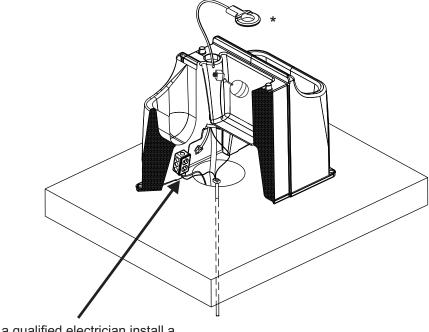

#### Installation of the Model C-500 Submersible Heater

\* The Model C-500 is safe to use in plastic and structural foam tanks.

Have a qualified electrician install a properly grounded receptacle outlet, acceptable for outdoor use and protected from the rain and snow