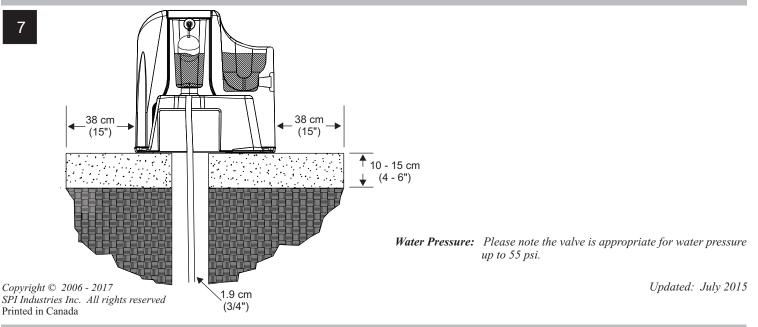

#### SPI provides a 1 (One) Year Warranty for:

*Water Pressure:* The valve is appropriate for water pressure up to 55 psi.

- Float and ValveDoor Hinges
- Submersible Heater and Heat Tape

\*\*Note: To ensure the life of your electric livestock waterer be sure that the waterer is drained and shut off when not in use.

Updated: July 2015