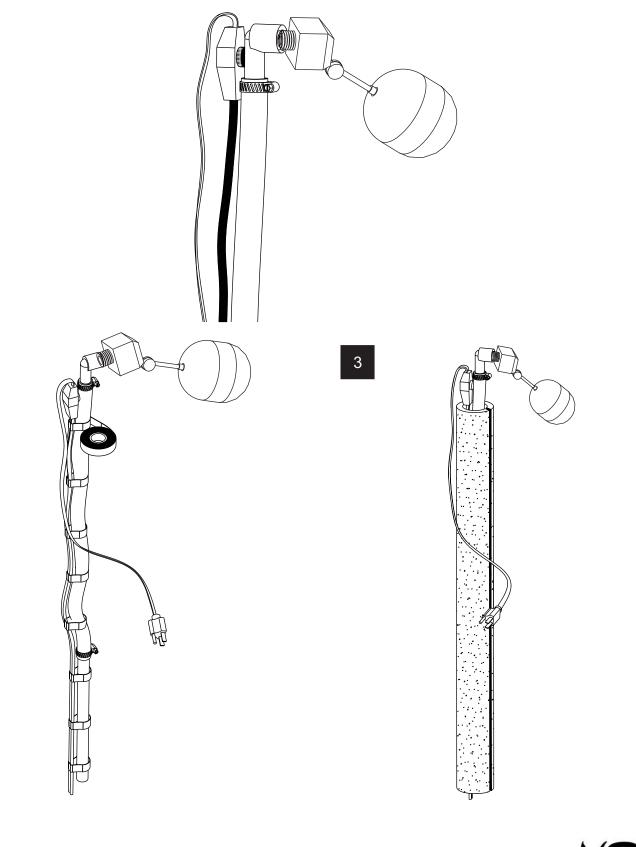

### Installation

Incoming Line Heat Tape for VS15E

1

Box 100, R.R.#2 Shallow Lake, ON N0H 2K0 Canada [T] 800-269-6533 or 519-935-2211 [F] 519-935-2174 spi@spiplastics.com www.spiplastics.com