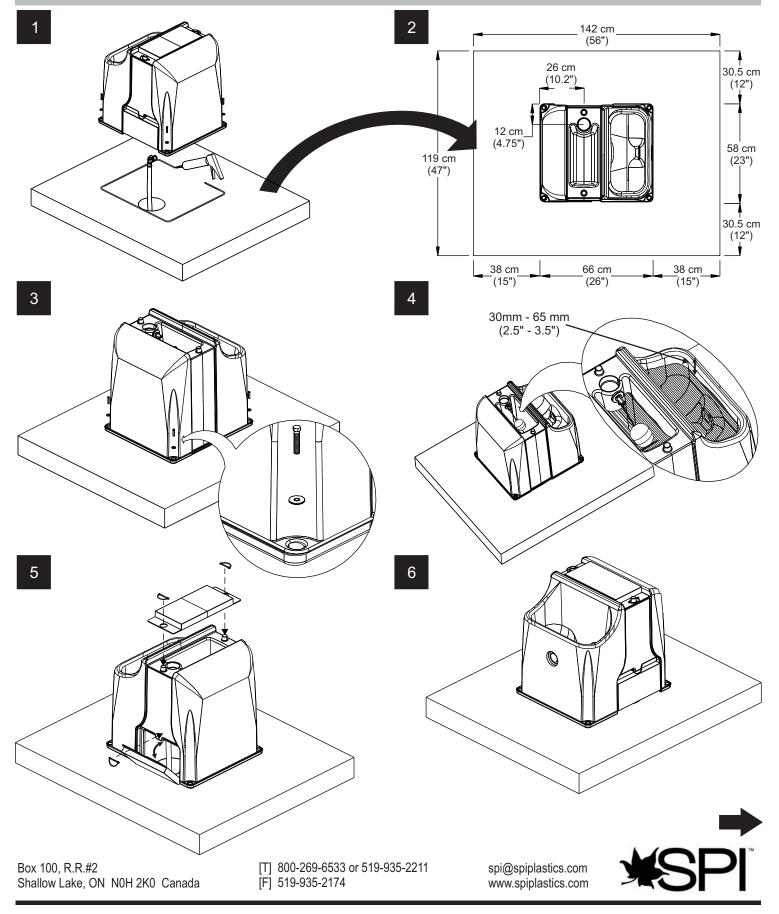

## Installation

VS15E

Installation

VS15E

[T] 800-269-6533 or 519-935-2211 [F] 519-935-2174 spi@spiplastics.com www.spiplastics.com